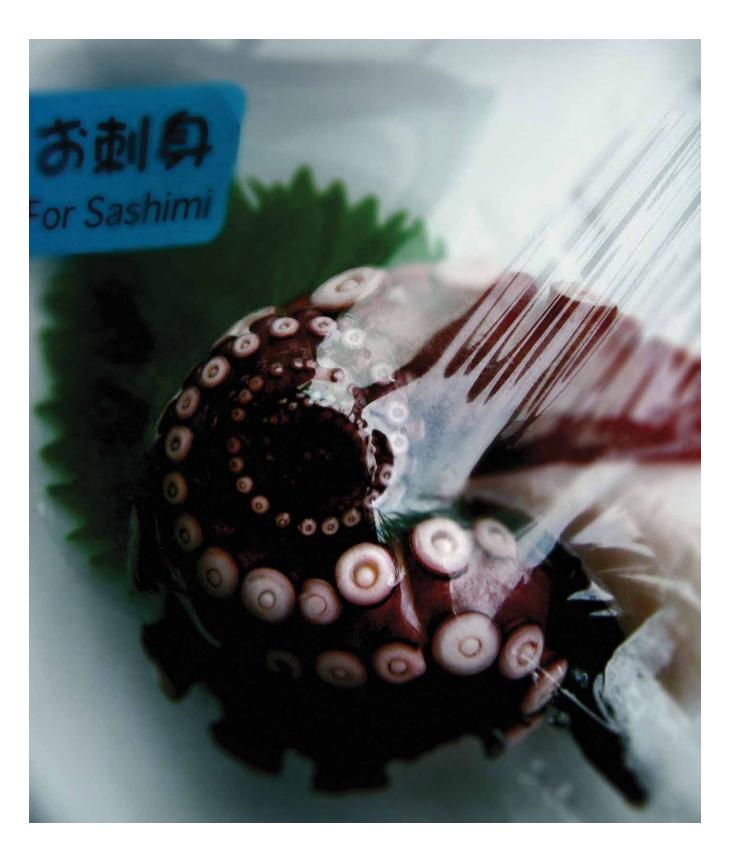

## THEME OUTTAKES DELECTABLE

How hard is it to pick under 20 photos from over 3,000 submitted to a theme? Nearly impossible. Every issue we each see some of our favorites get cut, and it kills us. We're always looking for new ways to recognize the amazingly talented photographers that don't get published. Does this mean these photos can't be published in the future? Not at all! We love these images and encourage the photographers to find other applicable themes. We also linked each page of this pdf to the jpgmag.com page in order to promote the photo and photographer.

Is my photo in there? Go check! And if it's not, keep trying and keep shooting! The next theme might be the one for you.